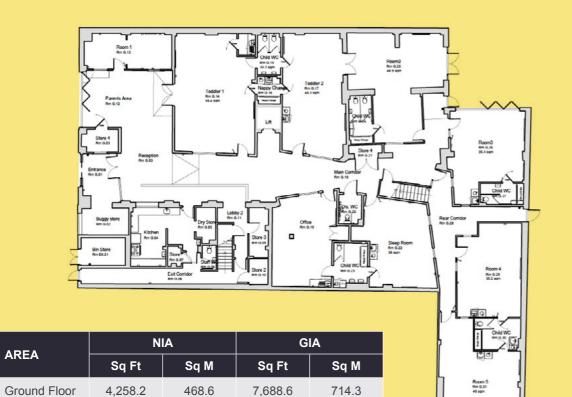

## **DESCRIPTION**

The property comprises a two storey building which has recently been used as a day nursery.

The existing ground floor offers 4,258 sq ft (468.6 sq m) of Net Internal Space with the first floor coming 3,027.8 sq ft (281.3 sq m).

#### **ACCOMMODATION**

AREA

First Floor

TOTAL

3,027

7,286

5,043.9

12,723.5

395.6

1,109.9

281.3

749.9

URTHER INFORMATION