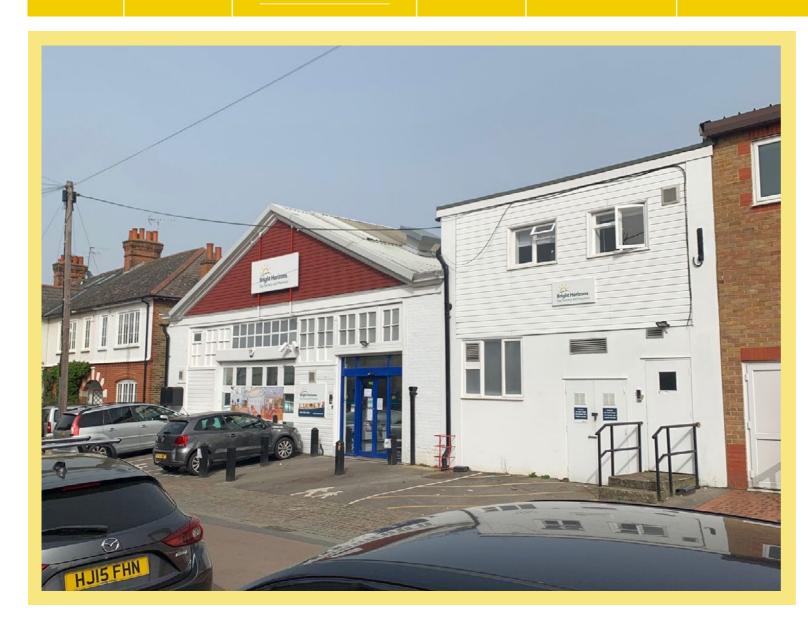

## **LOCATION**

The property is located in Grena Road, North Sheen, next to the Richmond Indoor Bowls Club. The property is set within the affluent London Borough of Richmond upon Thames

North Sheen Railway Station is a few moments away and provides easy access to the A316.

## **DESCRIPTION**

The property comprises a two storey building which has recently been used as a day nursery.

The existing ground floor offers 4,258 sq ft (468.6 sq m) of Net Internal Space with the first floor coming 3,027.8 sq ft (281.3 sq m).