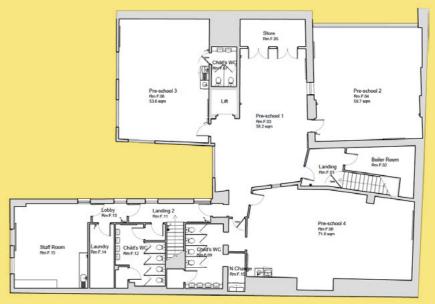

## **DESCRIPTION**

The property comprises a two storey building which has recently been used as a day nursery.

The existing ground floor offers 4,258 sq ft (468.6 sq m) of Net Internal Space with the first floor coming 3,027.8 sq ft (281.3 sq m).

#### **ACCOMMODATION**

AREA

First Floor

TOTAL

3,027

7,286

5,043.9

12,723.5

395.6

1,109.9

281.3

749.9

URTHER INFORMATION