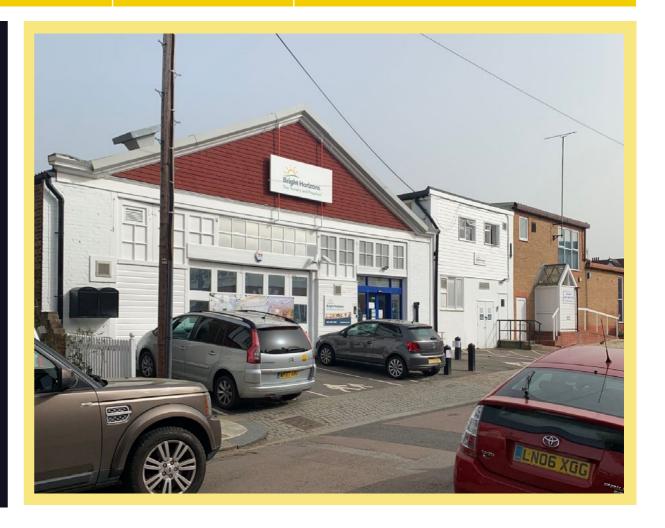

## **LOCATION**

The property is located in Grena Road, North Sheen, next to the Richmond Indoor Bowls Club. The property is set within the affluent London Borough of Richmond upon Thames

North Sheen Railway Station is a few moments away and provides easy access to the A316.