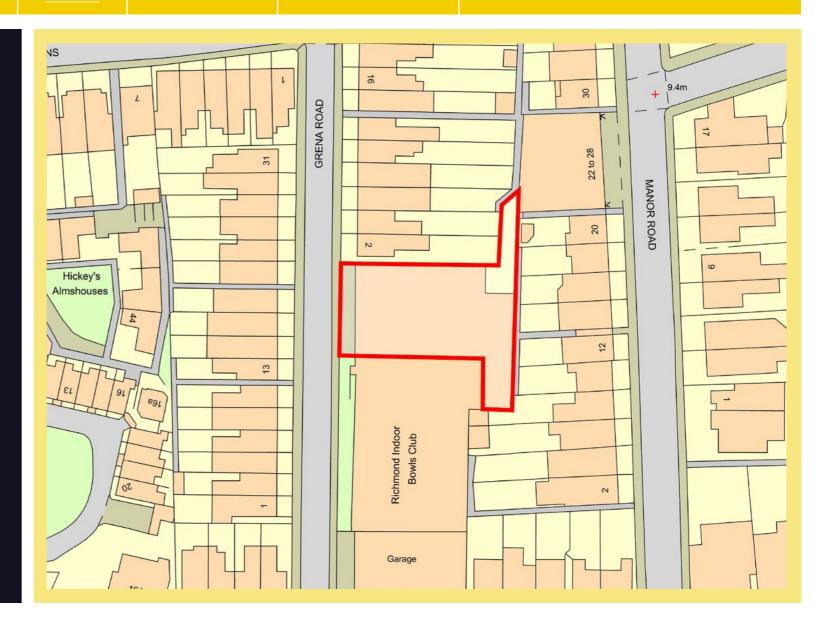

## **LOCATION**

The property is located in Grena Road, North Sheen, next to the Richmond Indoor Bowls Club. The property is set within the affluent London Borough of Richmond upon Thames

North Sheen Railway Station is a few moments away and provides easy access to the A316.