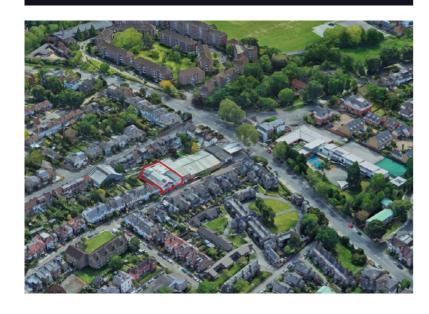

## **LOCATION**

The property is located in Grena Road, North Sheen, next to the Richmond Indoor Bowls Club. The property is set within the affluent London Borough of Richmond upon Thames

North Sheen Railway Station is a few moments away and provides easy access to the A316.