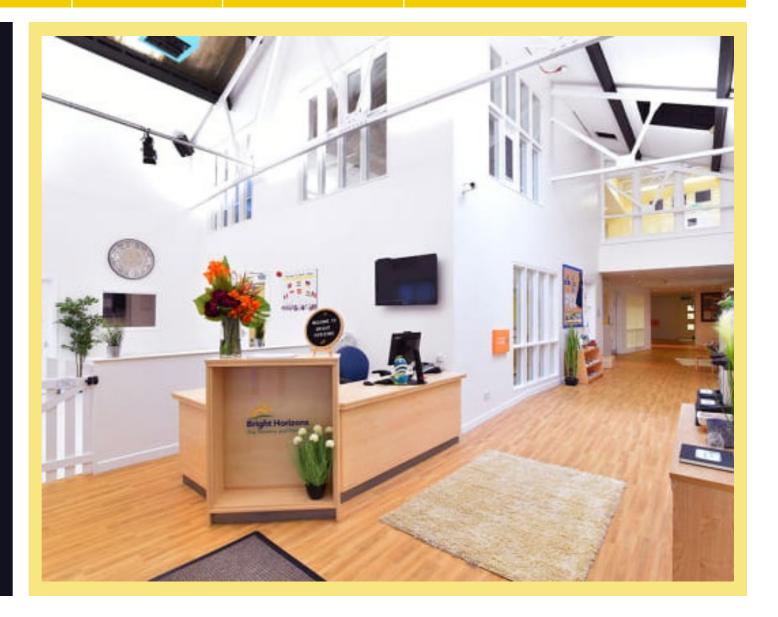

## **DESCRIPTION**

The property comprises a two storey building which has recently been used as a day nursery.

The existing ground floor offers 4,258 sq ft (468.6 sq m) of Net Internal Space with the first floor coming 3,027.8 sq ft (281.3 sq m).

## **PLANNING**

The property has been used as a nursery by Bright Horizons over recent years.

The property is not in a Conservation Area nor is it Listed.

No planning application has been made. We consider the property would be well suited to a vairety of uses.