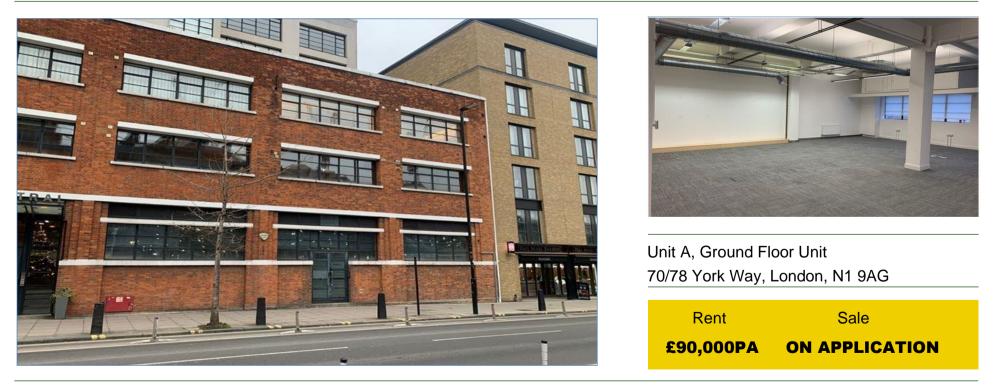

# LOCATION

The Property is situated in an 'industrial' style building on the eastern side of York Way located in the heart of Kings Cross. There are a range of shops, restaurants and other amenities in the local area. The Property is close to various transports links with Kings Cross and St. Pancras International Railway Stations and Underground Stations (Circle, Hammersmith & City, Northern, Piccadilly and Victoria lines) within walking distance, as well as numerous bus links. Kings Cross has undergone substantial regeneration and is now "home" to Google & Facebook.

## DESCRIPTION

The unit provides a ground floor open plan area having its own entrance.

#### TENURE

Virtual Freehold interest is for sale or alternatively, the property is available to let directly from the landlord for a term to be agreed.

RENT £90,000 pa exclusive PRICE On application

Thombury Real Estate for themselves, for any joint agents and for the vendors or lessors of this property whose agents they are give notice that: (i) the particulars are set out as a general outline only for the guidance of intending purchasers, or lessees, and do not constitute, nor constitute part of, an offer or contract; (ii) all descriptions, dimensions, references to condition and necessary permissions for use and occupation, and other details are given in good faith and are believed to be correct but any intending purchasers or tenants should not there (iii) no person in the employment of Thombury or any joint agents has any authority to make or give any representation or warranty whatever in relation to this property; (iv) all lentals and prices quoted are exclusive of VAT (if chargeable)